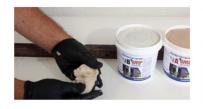

Toll Free (888) 247-4052 P.O Box 7207 | Capistrano Beach, Ca 92624 info@wizzardrepairproducts.com

Step 6 BETWEEN 5 AND 15 MINUTES BEFORE DOUGH SETS. TRIM OFF THE EXCESS WITH WIZZARD'S CUT OFF KNIFE OR OTHER TOOL SO IT IS LEVEL OR SLIGHTLY UNDER THE EXISTING REPAIR SITE.