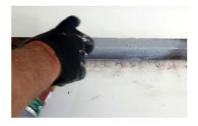

STEP 2 SCRAPE ANY LOOSE DEBRIS WITH A WIRE BRUSH OR OTHER DEVICE. CLEAN AREA TO BE REPAIRED WHILE ADDING THE PREP STEP ON THE AREA.
PREP STEP CAN BE SPRAYED, BRUSHED, OR DAUBERED WHILE YOU ARE CLEANING.