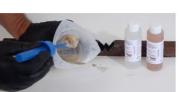

## Wizzard Repair Products

For Photo & Video Step by Step Training, Visit our Website at wizzardrepairproducts.com/wrp-videos

 $$100$\,\mathrm{mix}$  "prep step" as per instructions. This will clean the metal and inhibits from further rust.

STEP 2 SCRAPE ANY LOOSE DEBRIS WITH A WIRE BRUSH OR OTHER DEVICE. CLEAN AREA TO BE REPAIRED WHILE ADDING THE PREP STEP ON THE AREA.
PREP STEP CAN BE SPRAYED, BRUSHED, OR DAUBERED WHILE YOU ARE CLEANING.