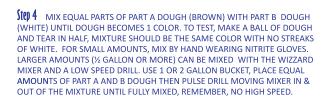

## Wizzard Repair Products

For Photo & Video Step by Step Training, Visit our Website at wizzardrepairproducts.com/wrp-videos

 $$100$\,\mathrm{mix}$  "prep step" as per instructions. This will clean the metal and inhibits from further rust.

STEP 2 SCRAPE ANY LOOSE DEBRIS WITH A WIRE BRUSH OR OTHER DEVICE. CLEAN AREA TO BE REPAIRED WHILE ADDING THE PREP STEP ON THE AREA.
PREP STEP CAN BE SPRAYED, BRUSHED, OR DAUBERED WHILE YOU ARE CLEANING.



Toll Free (888) 247-4052 P.O Box 7207 | Capistrano Beach, Ca 92624 info@wizzardrepairproducts.com









Step 6 BETWEEN 5 AND 15 MINUTES BEFORE DOUGH SETS. TRIM OFF THE EXCESS WITH WIZZARD'S CUT OFF KNIFE OR OTHER TOOL SO IT IS LEVEL OR SLIGHTLY UNDER THE EXISTING REPAIR SITE.