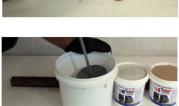

## Wizzard Repair Products

For Photo & Video Step by Step Training, Visit our Website at wizzardrepairproducts.com/wrp-videos

 $$100$\,\mathrm{mix}$  "prep step" as per instructions. This will clean the metal and inhibits from further rust.

STEP 2 SCRAPE ANY LOOSE DEBRIS WITH A WIRE BRUSH OR OTHER DEVICE. CLEAN AREA TO BE REPAIRED WHILE ADDING THE PREP STEP ON THE AREA.
PREP STEP CAN BE SPRAYED, BRUSHED, OR DAUBERED WHILE YOU ARE CLEANING.



Toll Free (888) 247-4052 P.O Box 7207 | Capistrano Beach, Ca 92624 info@wizzardrepairproducts.com









Step 6 BETWEEN 5 AND 15 MINUTES BEFORE DOUGH SETS. TRIM OFF THE EXCESS WITH WIZZARD'S CUT OFF KNIFE OR OTHER TOOL SO IT IS LEVEL OR SLIGHTLY UNDER THE EXISTING REPAIR SITE.